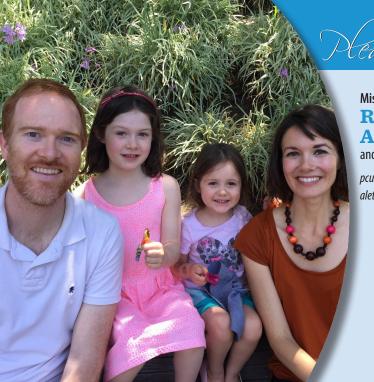

## Mission Co-workers Rev. Ryan and Alethia White

and Iranian refugees in Germany

pcusa.org/white-ryan-and-alethia alethia.ryan@qmail.com

## Ryan and Alethia White

Serving Christ together in Germany

Ryan and Alethia are working with Iranian refugees in partnership with the Iranian Presbyterian Church of Berlin. They are providing pastoral care and collaborating with a number of Christian organizations and churches that serve Iranian refugees. "We are passionate about reconciling relationships across cultural, religious, and political divides, with the hope of promoting sustainable and peaceful partnerships," they say. "Through entering into relationships with others, by listening to their stories and extending hospitality, we hope to participate in this ministry as a family."