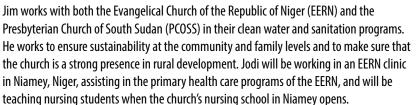

## Jim and Jodi McGill

Service Christ together in Niger and South Sudan

Personal Information